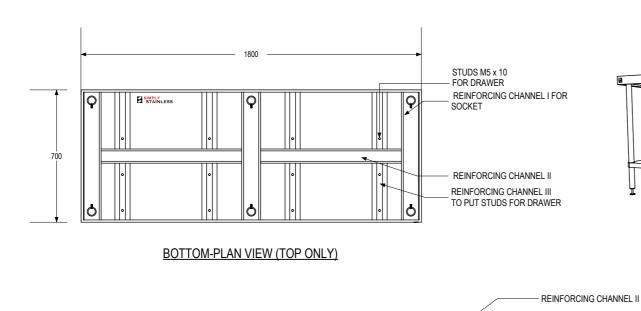

CONSTRUCTION DETAILS

do not scale

REINFORCING CHANNEL I **DETAILS** 

REINFORCING CHANNEL II **DETAILS** 

REINFORCING CHANNEL III **DETAILS** 

REINFORCING CHANNEL III TO PUT STUDS FOR DRAWER SOCKET 38mm x 48mm

REINFORCING CHANNEL I FOR

STAINLESS STEEL SCREW M8x8

SOCKET

www.simplystainless.com Modular Sinks Tables and Shelving