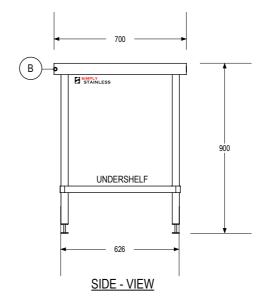

## EU 01-7-1800 WORK BENCH

## FULL SS CONSTRUCTION NOTES:

- 1. TOP MADE FROM 1.2mm STAINLESS STEEL.
- CHANNEL REINFORCING I, II & III MADE FROM
   1.2mm STAINLESS STEEL.
   FRAME MADE FROM Ø38mm STAINLESS STEEL
- 4. UNDERSHELF MADE FROM 1.2mm STAINLESS
- STEEL.

  5. FEET ARE ADJUSTABLE STAINLESS STEEL DISC SHAPED FEET.

В