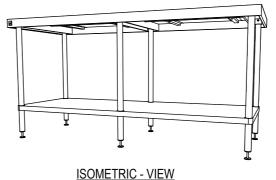

## EU 01-7-1800 WORK BENCH

## FULL SS CONSTRUCTION NOTES:

- 1. TOP MADE FROM 1.2mm STAINLESS STEEL.
- CHANNEL REINFORCING I, II & III MADE FROM
   1.2mm STAINLESS STEEL.
   FRAME MADE FROM Ø38mm STAINLESS STEEL
- 4. UNDERSHELF MADE FROM 1.2mm STAINLESS
- STEEL.

  5. FEET ARE ADJUSTABLE STAINLESS STEEL DISC SHAPED FEET.

В