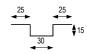

CONSTRUCTION DETAILS

do not scale

REINFORCING CHANNEL I **DETAILS** 

REINFORCING CHANNEL II **DETAILS** 

REINFORCING CHANNEL III **DETAILS** 

REINFORCING CHANNEL III TO PUT STUDS FOR DRAWER SOCKET 38mm x 48mm

REINFORCING CHANNEL I FOR

STAINLESS STEEL SCREW M8x8

SOCKET

www.simplystainless.com Modular Sinks Tables and Shelving