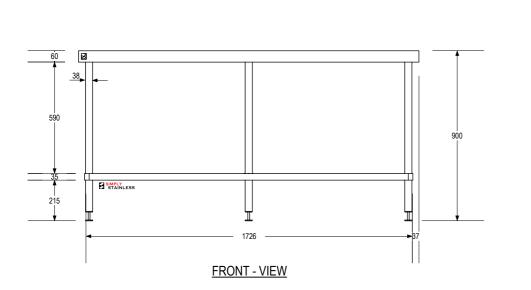

## EU 01-7-1800 WORK BENCH

## FULL SS CONSTRUCTION NOTES:

- 1. TOP MADE FROM 1.2mm STAINLESS STEEL.
- CHANNEL REINFORCING I, II & III MADE FROM
   1.2mm STAINLESS STEEL.
   FRAME MADE FROM Ø38mm STAINLESS STEEL
- 4. UNDERSHELF MADE FROM 1.2mm STAINLESS
- STEEL.

  5. FEET ARE ADJUSTABLE STAINLESS STEEL DISC SHAPED FEET.

В